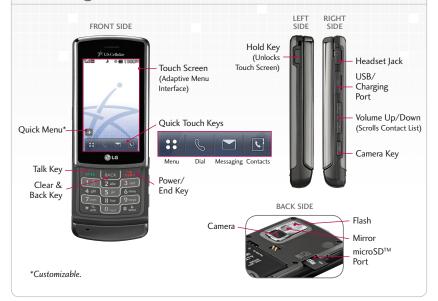

### **Getting to Know Your Phone**

#### Unlocking the Touch Screen (3 Ways)

- Press the HOLD Key on the left side of the phone twice.
- Touch 🚹
- Open the slider.

## **Bluetooth® Pairing**

Forget looking around for that lost cable. With the UX830, you can connect wirelessly to headsets, speakers, phones and more.

- 1. Set your Bluetooth accessory into pairing mode.\*
- 2. Press the HOLD **Key** twice on the left side of the phone to unlock the touch screen.
- 3. Touch Menu 
  → Settings 
  → Sluetooth → Add New (2).
- 4. When prompted to turn on Bluetooth, touch Yes (1).
- 5. Touch **Search (1)** to begin a new search.
- Once the Bluetooth device has been found, highlight it and touch Pair.
- Enter the PIN code\* (typically "0000" 4 zeroes) and touch Pair.
- 8. Touch Yes (1) to connect with the device.

# Taking a Picture/Recording a Video

Record the action right as it happens! With the UX830's 2.0 megapixel camera/camcorder, you can capture moments in a flash.

#### Taking a Picture

- 1. Press the HOLD Key twice on the left side of the phone to unlock the touch screen.
- 2. Rotate the phone horizontally and press and *hold* the side **(C) Key**.
- 3. Refer to the callouts below for options.
- 4. Press to take the picture. Touch **Send** to send it to someone.

#### Recording a Video

- 1. Press HOLD twice on the left side of the phone to unlock the touch screen.
- 2. Rotate the phone horizontally and press and hold .
- 3. Touch **Record Video** , then press the side **Key** to start or stop recording.